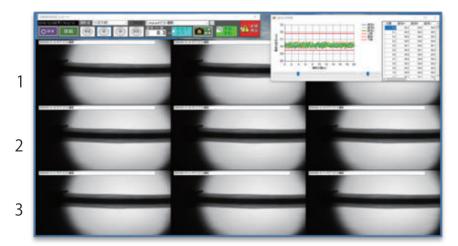

## Electric wire inspector equipped with cold-cathode X-ray tube

- X-ray tube with no pre-heating and power saving features
- Fast and safe inspection from 3 ways
- Light,small and easy to install

3-way X-ray images