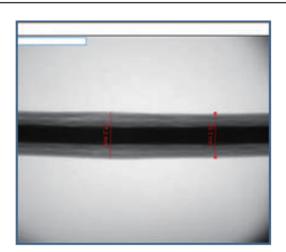

Detection of corrosion part

Weight:26.7kg
Size:350•273•275mm
Tube voltage:120kV
Tube current:3mA(max)
Inspection speed:50~60mm/s
Applicable wire diameter:10~30mm