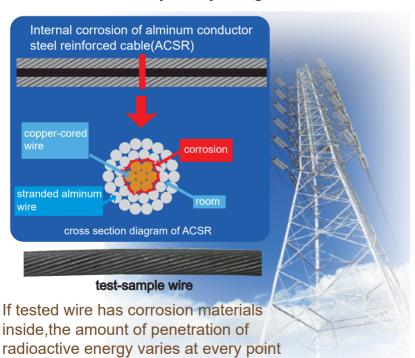

Detection of corrosion part

Weight:26.7kg
Size:350•273•275mm
Tube voltage:120kV
Tube current:3mA(max)
Inspection speed:50~60mm/s
Applicable wire diameter:10~30mm