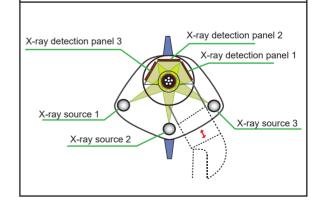

## Electric wire inspector equipped with cold-cathode X-ray tube

- X-ray tube with no pre-heating and power saving features
- Fast and safe inspection from 3 ways
- Light,small and easy to install

3-way X-ray images

Detection of corrosion part

Weight:26.7kg
Size:350•273•275mm
Tube voltage:120kV
Tube current:3mA(max)
Inspection speed:50~60mm/s
Applicable wire diameter:10~30mm