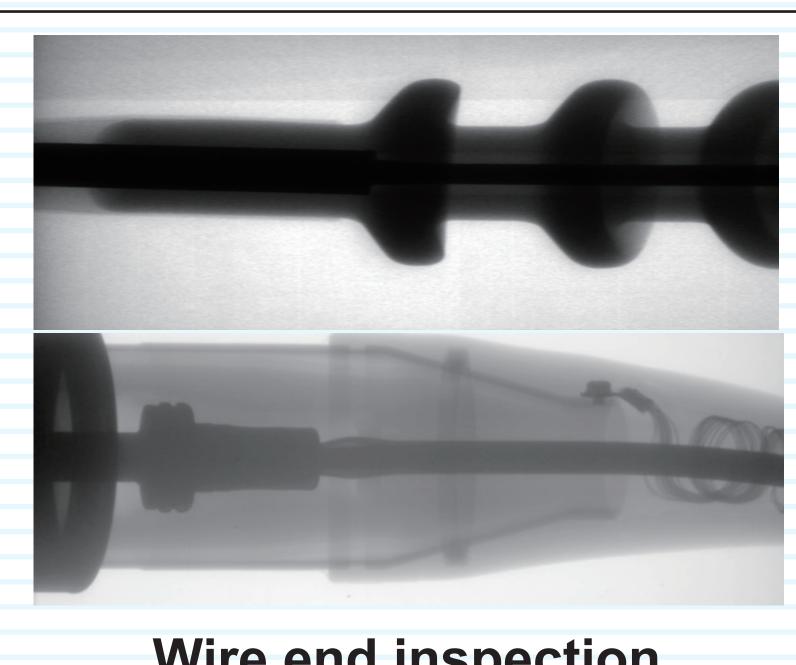

Image of X-ray inspection for a wire sample

Wire end inspection

Cold Cathode X-Ray Source