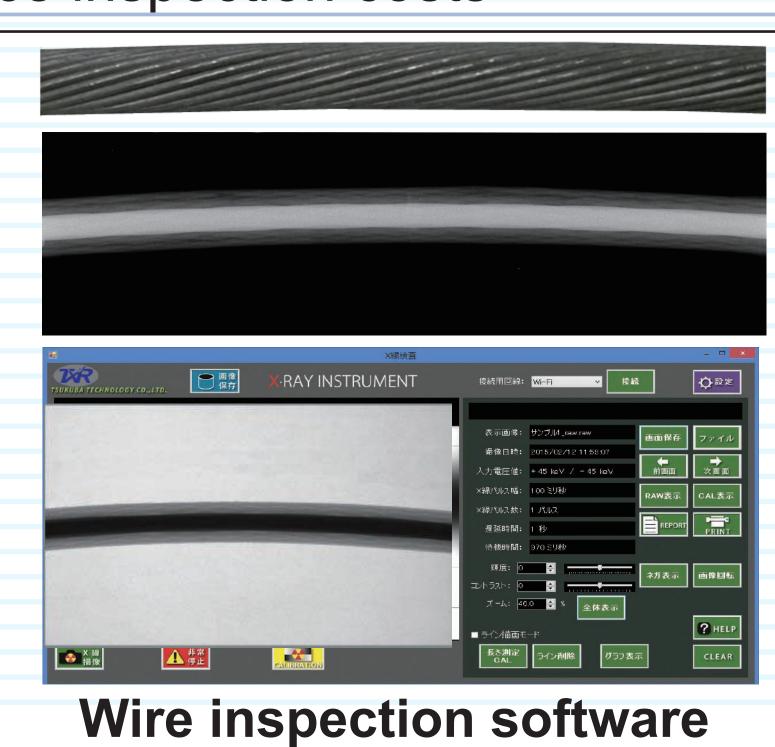

Image of X-ray inspection for a wire sample

Wire end inspection

Cold Cathode X-Ray Source