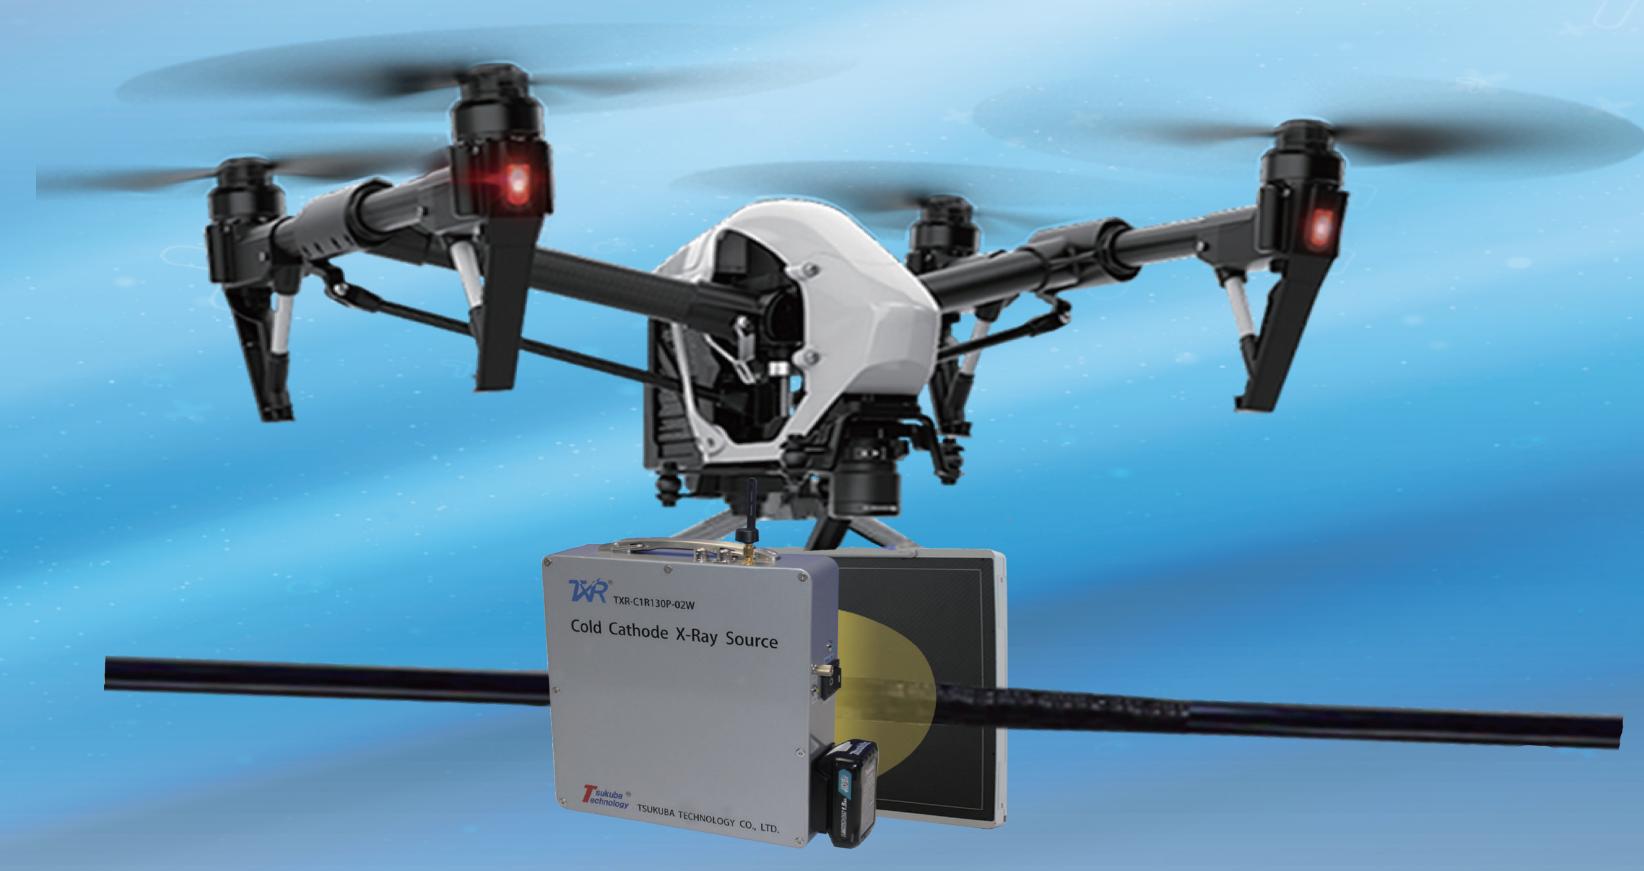

## sukuba® Wireless Compact X-ray Inspector

Realizing Remote-controlled Simultaneous Inspection at a Height

(Image of X-ray System combined with drone)

## Apparatus equipped with cold-cathode X-ray tube for aerial inspection

- Pulse X-ray of 100~130kV,100~500ms,3mA Body Size 274×70×235mm, Weight 4.6kg
- Aerial inspection by drone
- Use for periodic inspection of a high-voltage transmission line and a wire end
- Compact wireless cold-cathode X-ray source TSUKUBA TECHNOLOGY CO., LITD. using carbon nanostructure