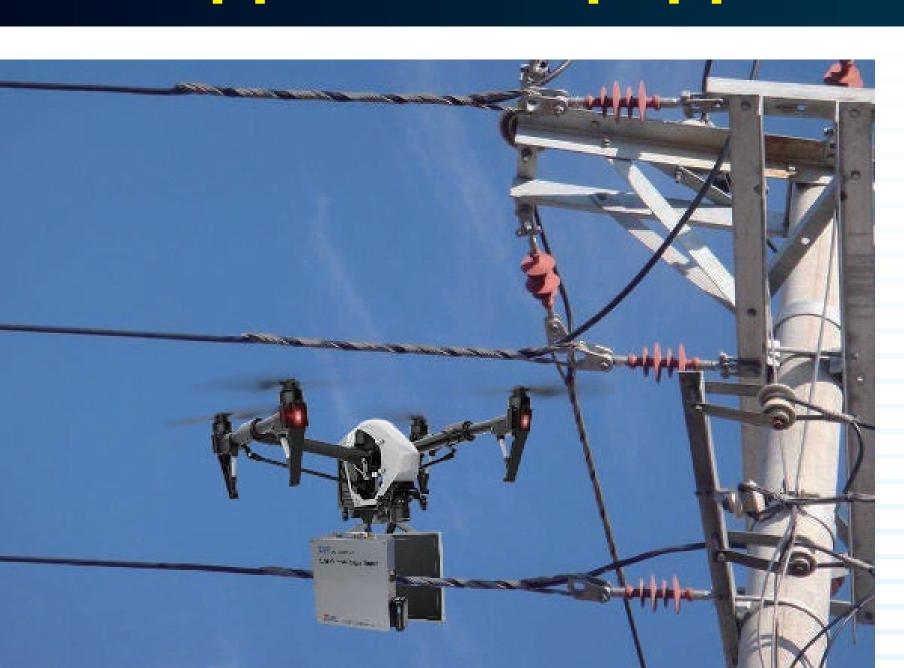

## Apparatus equipped with cold-cathode X-ray tube for aerial inspection

- Pulse X-ray of 100~130kV,100~500ms,3mA Body Size 274×70×235mm, Weight 4.6kg
- Aerial inspection by drone
- Use for periodic inspection of a high-voltage transmission line and a wire end
- Compact wireless cold-cathode X-ray source TSUKUBA TECHNOLOGY CO., LITD. using carbon nanostructure