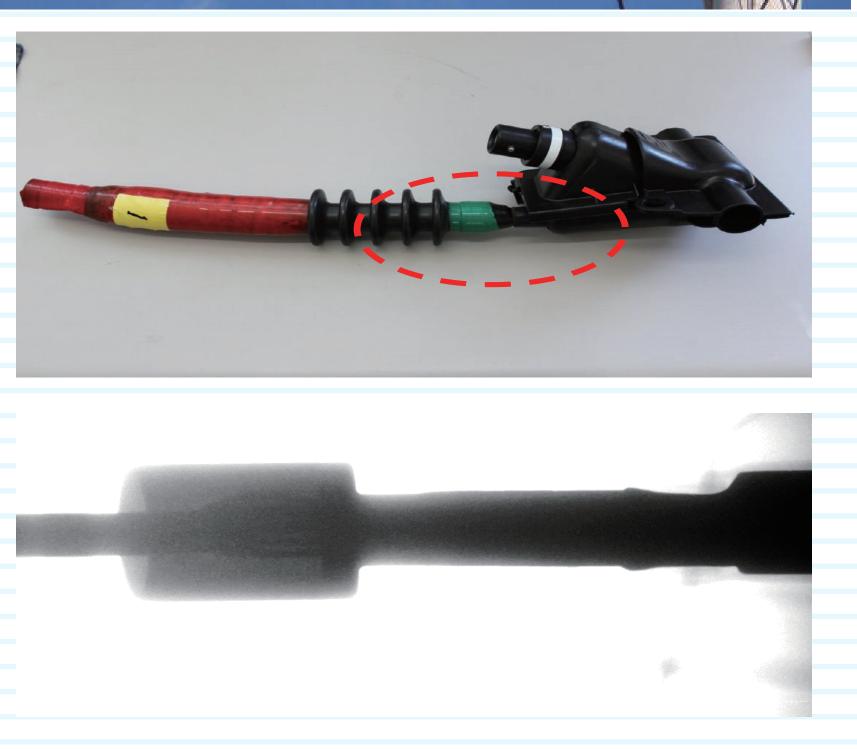

Image of X-ray inspection for a wire sample

Wire end inspection

Cold Cathode X-Ray Source